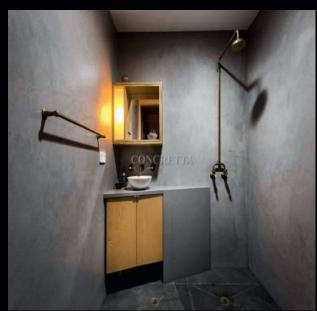

# C-Design | Microcement

2

With its soft lines and uninterrupted appearance, it was inspired by classic concrete-looking floors. Although it has darker or lighter areas depending on the pattern density, it has a generally balanced structure. Its matte texture and gray tone harmonize with all kinds of materials and provide aesthetic results in all types of applications. Concretta Design is a product formulated for cafe, office, bathroom, home decoration, interior and exterior floor and wall coverings, which can be applied on any floor with a thickness of 2-3 mm. Its waterproof feature is non-slip, especially in bathrooms and kitchens. Its feature provides great ease of use in outdoor areas.

Internal uses; bathroom, kitchen, home living areas, offices, shops, restaurants, etc.

External uses; walkways, building entrances, galleries, pool sides, building exterior ..On the floor: Old concrete, ceramic, marble, parquet, mosaic etc. can be coated on it.On the wall: Gypsum plaster, gypsum board, black plaster, ceramic, etc. can be coated on it.Concretta is the perfect option for those who want to offer unique design elements and a contemporary finish to their application

Concretta is ideal for quick renovation projects as it does not require removing existing surfaces, thus saving both time and money.