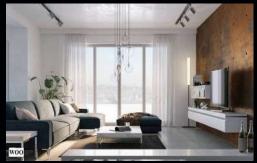

# C-Design | Microcement

2

With its soft lines and uninterrupted appearance, it was inspired by classic concrete-looking floors. Although it has darker or lighter areas depending on the pattern density, it has a generally balanced structure. Its matte texture and gray tone harmonize with all kinds of materials and provide aesthetic results in all types of applications. Concretta Design is a product formulated for cafe, office, bathroom, home decoration, interior and exterior floor and wall coverings, which can be applied on any floor with a thickness of 2-3 mm. Its waterproof feature is non-slip, especially in bathrooms and kitchens. Its feature provides great ease of use in outdoor areas.

Internal uses; bathroom, kitchen, home living areas, offices, shops, restaurants, etc.

External uses; walkways, building entrances, galleries, pool sides, building exterior ..On the floor: Old concrete, ceramic, marble, parquet, mosaic etc. can be coated on it.On the wall: Gypsum plaster, gypsum board, black plaster, ceramic, etc. can be coated on it.Concretta is the perfect option for those who want to offer unique design elements and a contemporary finish to their application

Concretta is ideal for quick renovation projects as it does not require removing existing surfaces, thus saving both time and money.