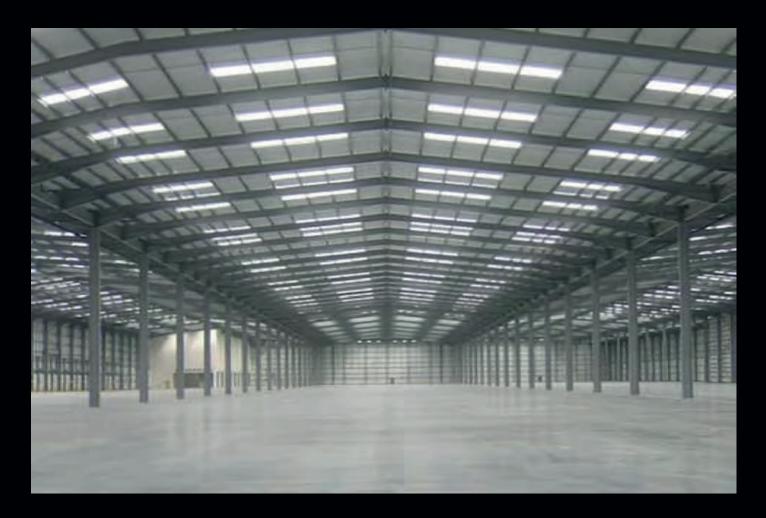

### C-Ultima

Concretta Ultima is specially produced for areas that are open to freight and human traffic, such as factories, airports, industrial, storage facilities, shopping malls. They are easy to apply and fast to be used. They are products with high pressure resistance (40 mPA). Suitable for heavy load traffic, long life It is a dust-free, crack-proof and dirt-repellent floor solution.Internal uses; factories, industrial facilities, storage areas, shopping malls, airports,

etc.External uses; walkways, building entrances, galleries, pool sides, building exterior .. On the ground: Old concrete, ceramic, marble, parquet, mosaic etc. can be coated on it.

Home is not a place it's a feeling.