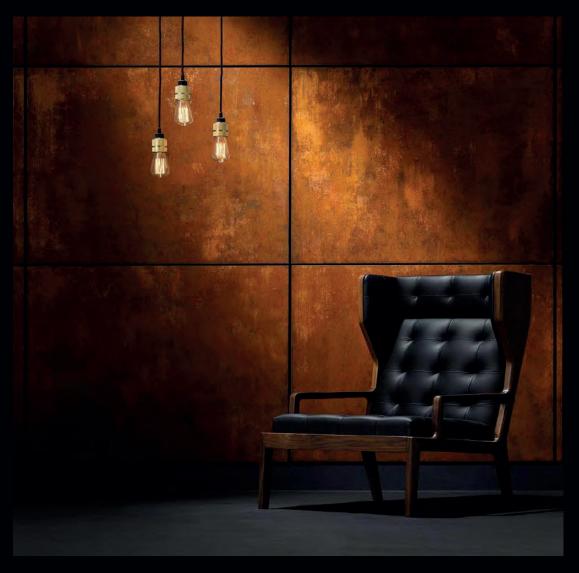

### C-Oxido

It is an acidic system used for rusting concrete surfaces. When applied, it gives the appearance of iron or rusty stone.

All floor applications use a fiberglass mesh for strength and cohesion, ensuring greater durability and minimizing the risk of cracks rising from the base. Cementox can be attached with absolute firmness toconcrete, metal, plastic, asphalt, terrazzo and even smooth ceramic.