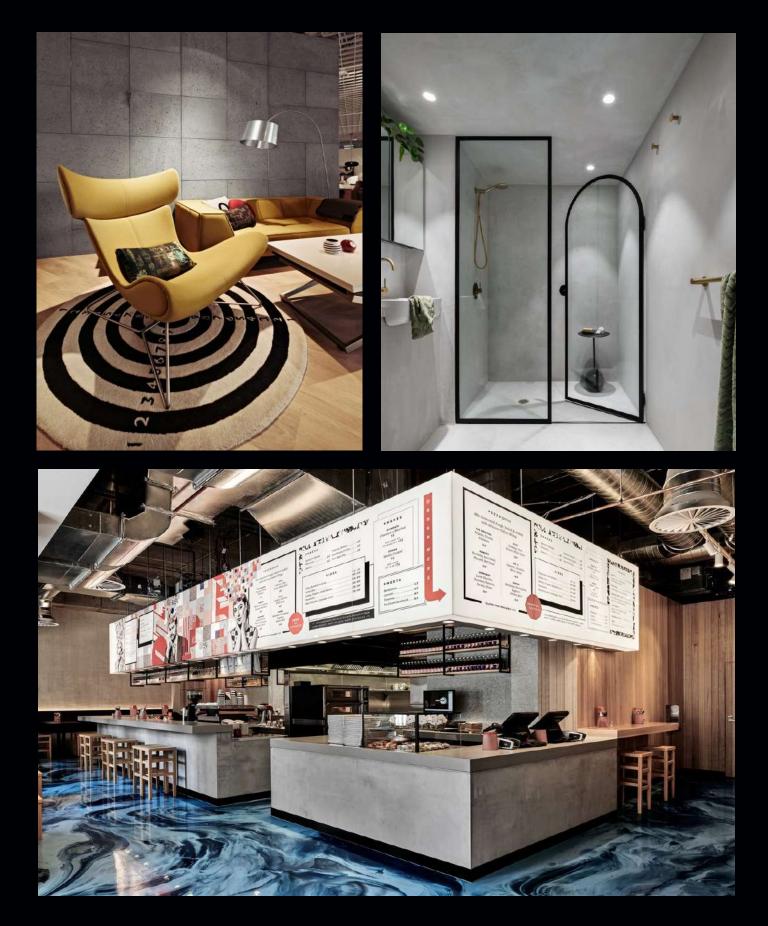

### C-Oxido

It is an acidic system used for rusting concrete surfaces. When applied, it gives the appearance of iron or rusty stone.

All floor applications use a fiberglass mesh for strength and cohesion, ensuring greater durability and minimizing the risk of cracks rising from the base. Cementox can be attached with absolute firmness toconcrete, metal, plastic, asphalt, terrazzo and even smooth ceramic.

### C-Ultima

Concretta Ultima is specially produced for areas that are open to freight and human traffic, such as factories, airports, industrial, storage facilities, shopping malls. They are easy to apply and fast to be used. They are products with high pressure resistance (40 mPA). Suitable for heavy load traffic, long life It is a dust-free, crack-proof and dirt-repellent floor solution.Internal uses; factories, industrial facilities, storage areas, shopping malls, airports,

etc.External uses; walkways, building entrances, galleries, pool sides, building exterior .. On the ground: Old concrete, ceramic, marble, parquet, mosaic etc. can be coated on it.

Home is not a place it's a feeling.