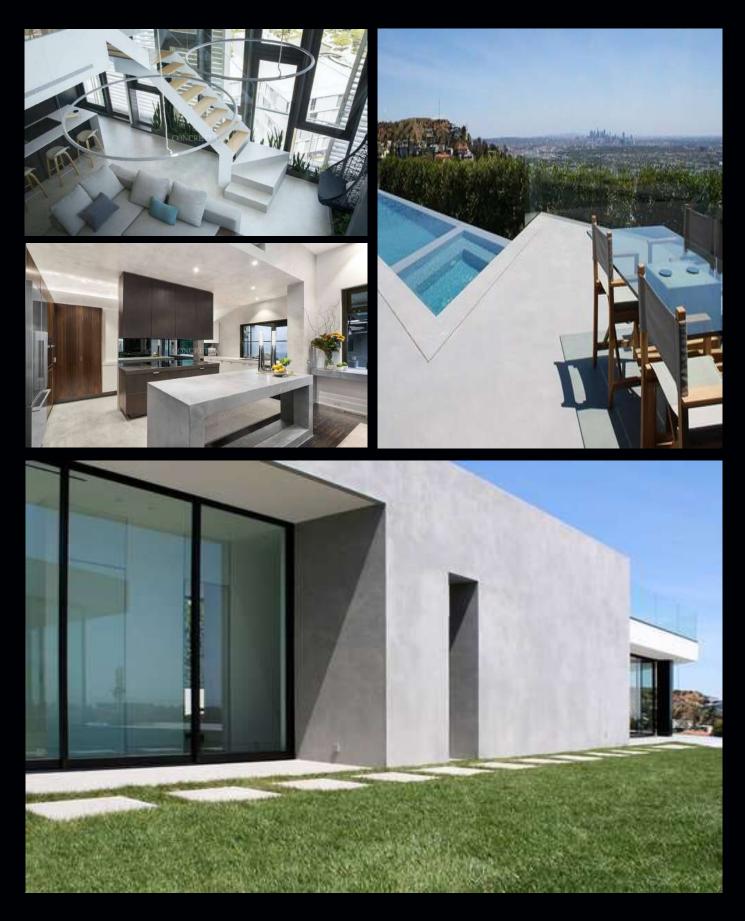

### C-Ultima

Concretta Ultima is specially produced for areas that are open to freight and human traffic, such as factories, airports, industrial, storage facilities, shopping malls. They are easy to apply and fast to be used. They are products with high pressure resistance (40 mPA). Suitable for heavy load traffic, long life It is a dust-free, crack-proof and dirt-repellent floor solution.Internal uses; factories, industrial facilities, storage areas, shopping malls, airports,

etc.External uses; walkways, building entrances, galleries, pool sides, building exterior .. On the ground: Old concrete, ceramic, marble, parquet, mosaic etc. can be coated on it.

Home is not a place it's a feeling.