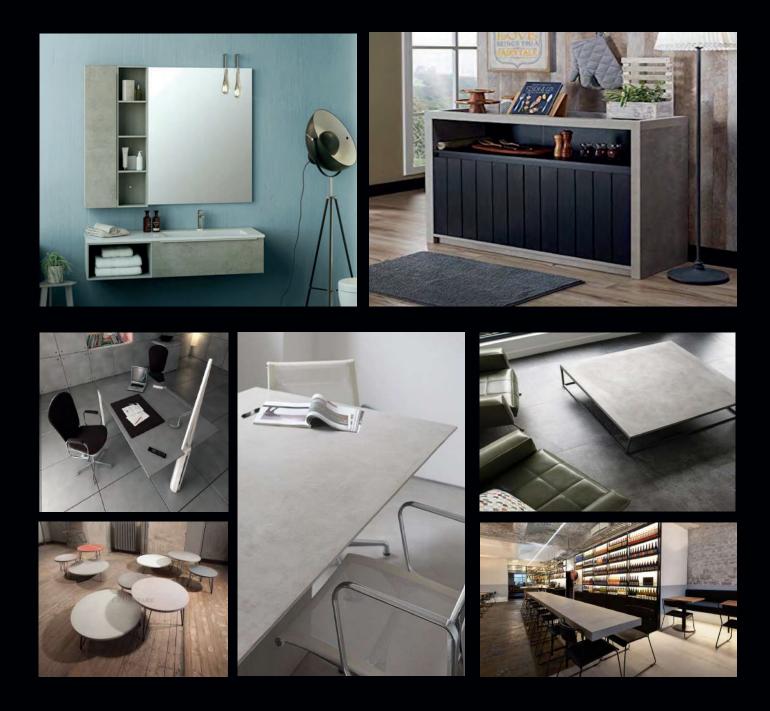

# **C-Furniture | Concrete Furniture**

When people hear "concrete furniture" they often think it will be extremely heavy, these ugly things are only suitable for sitting in parks and bus stops. However, today most people realize that modern concrete furniture can be more elegant, light and much more durable than other furniture materials ... The reason why furniture covered with decorative concrete appearance is a great material is its incredible functionality and aesthetic appearance.

#### Let them be unique...

Easy application which saves time and money because: There is no need to remove existing material to apply due to its great adhesive capacity. It can be applied to cement, concrete, metal, plastic, asphalt, terrazzo and ceramic.