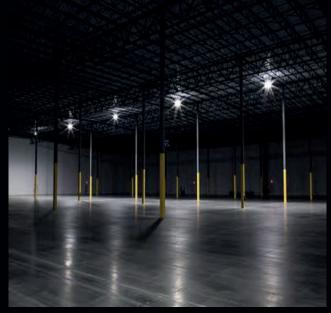

### C-Ultima

Concretta Ultima is specially produced for areas that are open to freight and human traffic, such as factories, airports, industrial, storage facilities, shopping malls. They are easy to apply and fast to be used. They are products with high pressure resistance (40 mPA). Suitable for heavy load traffic, long life It is a dust-free, crack-proof and dirt-repellent floor solution.Internal uses; factories, industrial facilities, storage areas, shopping malls, airports,

etc.External uses; walkways, building entrances, galleries, pool sides, building exterior .. On the ground: Old concrete, ceramic, marble, parquet, mosaic etc. can be coated on it.

Home is not a place it's a feeling.