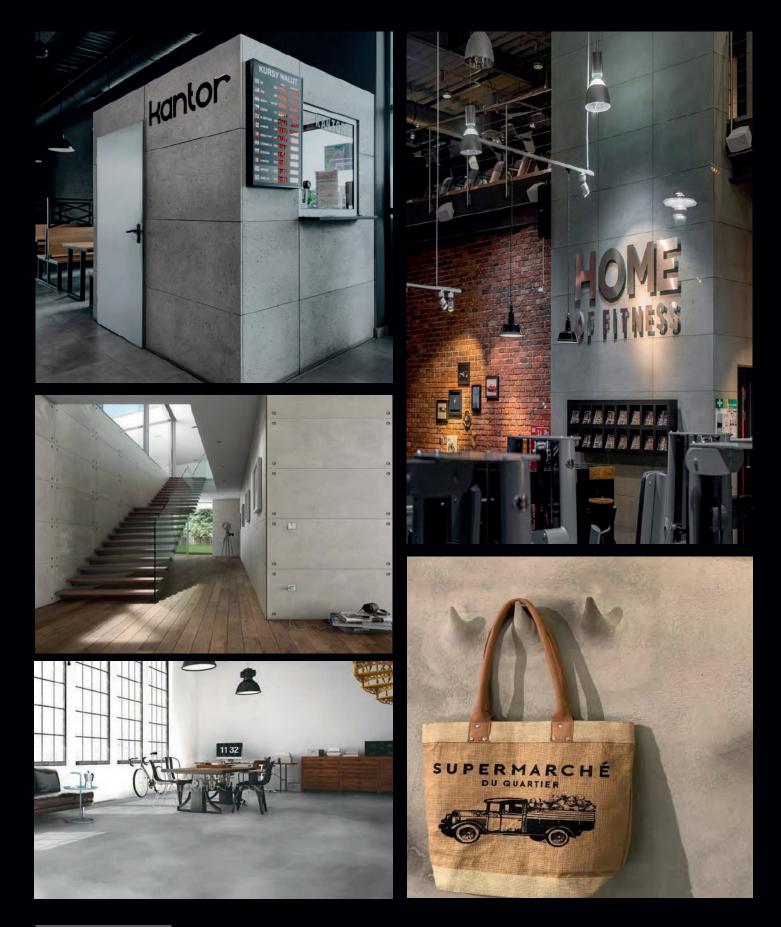

# C-Design | Microcement

2

With its soft lines and uninterrupted appearance, it was inspired by classic concrete-looking floors. Although it has darker or lighter areas depending on the pattern density, it has a generally balanced structure. Its matte texture and gray tone harmonize with all kinds of materials and provide aesthetic results in all types of applications. Concretta Design is a product formulated for cafe, office, bathroom, home decoration, interior and exterior floor and wall coverings, which can be applied on any floor with a thickness of 2-3 mm. Its waterproof feature is non-slip, especially in bathrooms and kitchens. Its feature provides great ease of use in outdoor areas.

Internal uses; bathroom, kitchen, home living areas, offices, shops, restaurants, etc.

External uses; walkways, building entrances, galleries, pool sides, building exterior ..On the floor: Old concrete, ceramic, marble, parquet, mosaic etc. can be coated on it.On the wall: Gypsum plaster, gypsum board, black plaster, ceramic, etc. can be coated on it.Concretta is the perfect option for those who want to offer unique design elements and a contemporary finish to their application

Concretta is ideal for quick renovation projects as it does not require removing existing surfaces, thus saving both time and money.