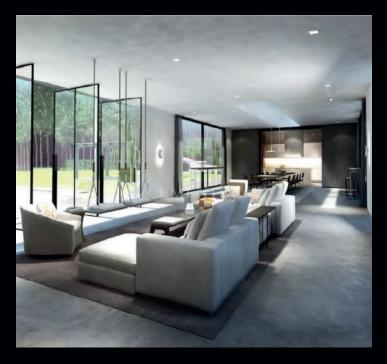

# C-Design | Microcement

2

With its soft lines and uninterrupted appearance, it was inspired by classic concrete-looking floors. Although it has darker or lighter areas depending on the pattern density, it has a generally balanced structure. Its matte texture and gray tone harmonize with all kinds of materials and provide aesthetic results in all types of applications. Concretta Design is a product formulated for cafe, office, bathroom, home decoration, interior and exterior floor and wall coverings, which can be applied on any floor with a thickness of 2-3 mm. Its waterproof feature is non-slip, especially in bathrooms and kitchens. Its feature provides great ease of use in outdoor areas.

Internal uses; bathroom, kitchen, home living areas, offices, shops, restaurants, etc.

External uses; walkways, building entrances, galleries, pool sides, building exterior ..On the floor: Old concrete, ceramic, marble, parquet, mosaic etc. can be coated on it.On the wall: Gypsum plaster, gypsum board, black plaster, ceramic, etc. can be coated on it.Concretta is the perfect option for those who want to offer unique design elements and a contemporary finish to their application