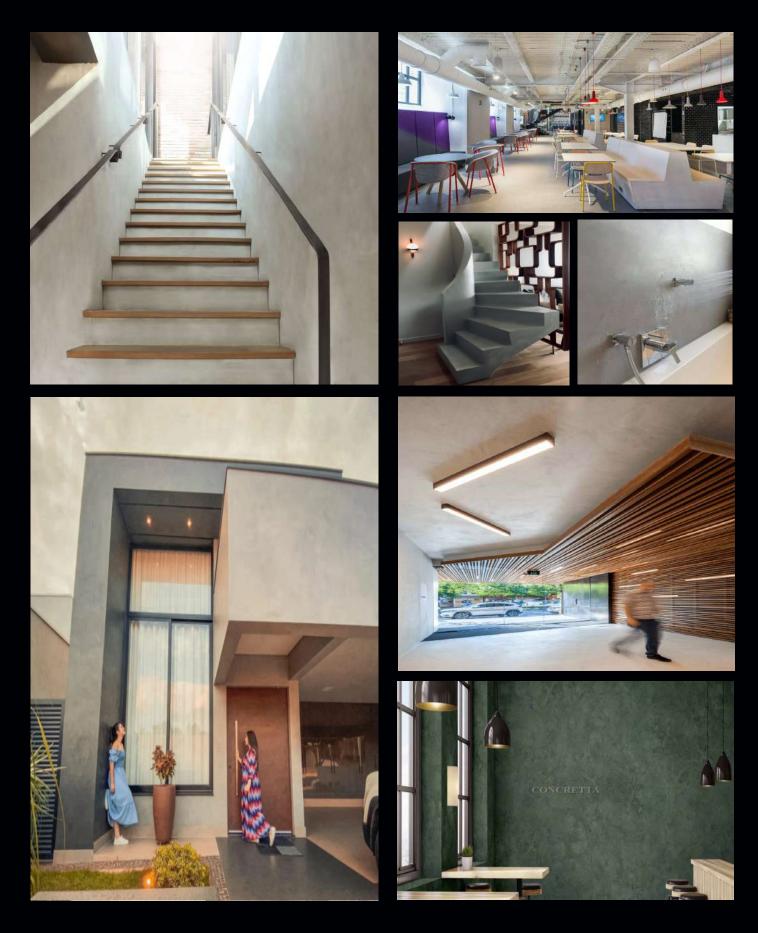

# **C-Furniture | Concrete Furniture**

When people hear "concrete furniture" they often think it will be extremely heavy, these ugly things are only suitable for sitting in parks and bus stops. However, today most people realize that modern concrete furniture can be more elegant, light and much more durable than other furniture materials ... The reason why furniture covered with decorative concrete appearance is a great material is its incredible functionality and aesthetic appearance.

#### Let them be unique...

Easy application which saves time and money because: There is no need to remove existing material to apply due to its great adhesive capacity. It can be applied to cement, concrete, metal, plastic, asphalt, terrazzo and ceramic.

## C-Panel | Concrete Panel

Concrete means freedom, limitlessness and breaking the routine. Our concrete series, which suits loft style spaces with industrial setups, creates a rebellious attitude in the space when used with a color palette dominated by contemporary forms, black and white and gray tones. C-Panel is 7 mm thick composite panels made of pure cement, quartz and organic materials. Our panels, which are used for quick solutions on the interior and exterior decorative, and produced in A1 non-flammability class due to their raw materials, can be mounted on the existing surface and produce impressive solutions in a short time.

C-Panel suitable for indoor or outdoor applications