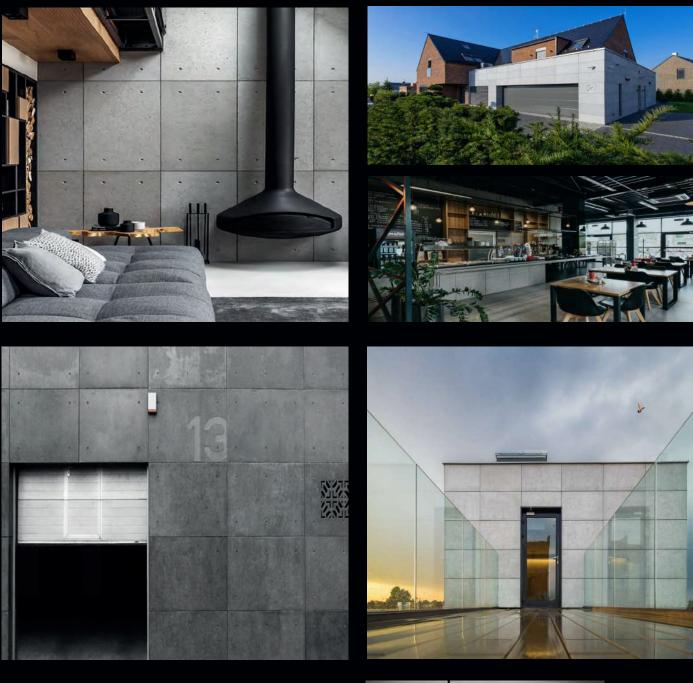

## C-Panel | Concrete Panel

Concrete means freedom, limitlessness and breaking the routine. Our concrete series, which suits loft style spaces with industrial setups, creates a rebellious attitude in the space when used with a color palette dominated by contemporary forms, black and white and gray tones. C-Panel is 7 mm thick composite panels made of pure cement, quartz and organic materials. Our panels, which are used for quick solutions on the interior and exterior decorative, and produced in A1 non-flammability class due to their raw materials, can be mounted on the existing surface and produce impressive solutions in a short time.

C-Panel suitable for indoor or outdoor applications