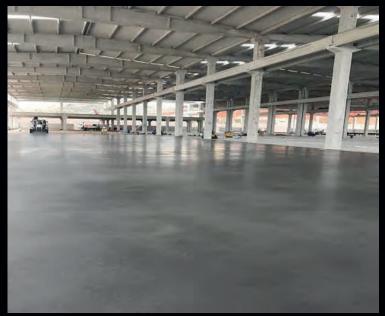

### C-Ultima

Concretta Ultima is specially produced for areas that are open to freight and human traffic, such as factories, airports, industrial, storage facilities, shopping malls. They are easy to apply and fast to be used. They are products with high pressure resistance (40 mPA). Suitable for heavy load traffic, long life It is a dust-free, crack-proof and dirt-repellent floor solution.Internal uses; factories, industrial facilities, storage areas, shopping malls, airports,

etc.External uses; walkways, building entrances, galleries, pool sides, building exterior .. On the ground: Old concrete, ceramic, marble, parquet, mosaic etc. can be coated on it.

Home is not a place it's a feeling.