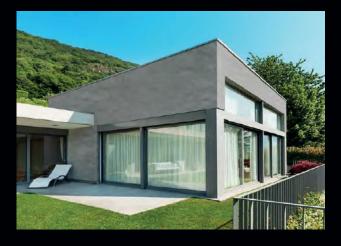

## C-Panel | Concrete Panel

Concrete means freedom, limitlessness and breaking the routine. Our concrete series, which suits loft style spaces with industrial setups, creates a rebellious attitude in the space when used with a color palette dominated by contemporary forms, black and white and gray tones. C-Panel is 7 mm thick composite panels made of pure cement, quartz and organic materials. Our panels, which are used for quick solutions on the interior and exterior decorative, and produced in A1 non-flammability class due to their raw materials, can be mounted on the existing surface and produce impressive solutions in a short time.

C-Panel suitable for indoor or outdoor applications