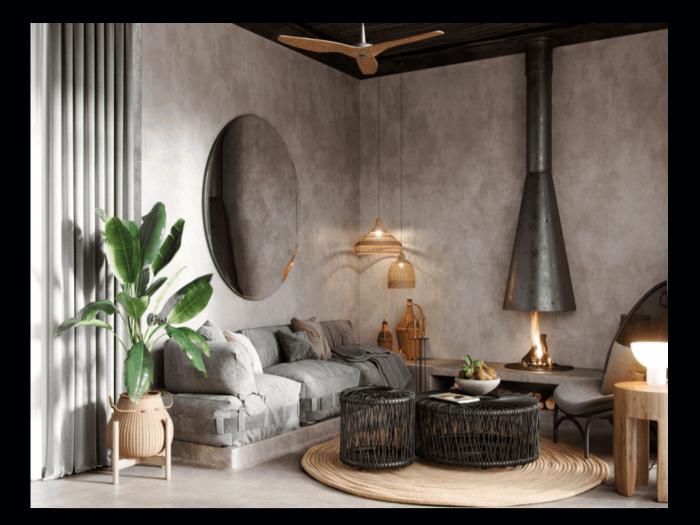

# C-Design | Microcement

2

With its soft lines and uninterrupted appearance, it was inspired by classic concrete-looking floors. Although it has darker or lighter areas depending on the pattern density, it has a generally balanced structure. Its matte texture and gray tone harmonize with all kinds of materials and provide aesthetic results in all types of applications. Concretta Design is a product formulated for cafe, office, bathroom, home decoration, interior and exterior floor and wall coverings, which can be applied on any floor with a thickness of 2-3 mm. Its waterproof feature is non-slip, especially in bathrooms and kitchens. Its feature provides great ease of use in outdoor areas.

Internal uses; bathroom, kitchen, home living areas, offices, shops, restaurants, etc.

External uses; walkways, building entrances, galleries, pool sides, building exterior ..On the floor: Old concrete, ceramic, marble, parquet, mosaic etc. can be coated on it.On the wall: Gypsum plaster, gypsum board, black plaster, ceramic, etc. can be coated on it.Concretta is the perfect option for those who want to offer unique design elements and a contemporary finish to their application

Concretta is ideal for quick renovation projects as it does not require removing existing surfaces, thus saving both time and money.